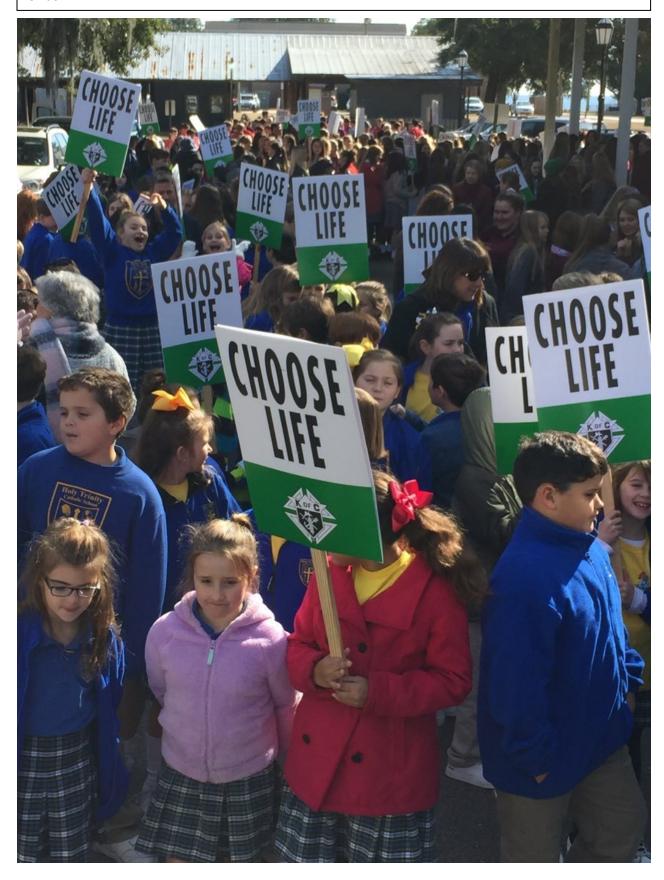

OLA Seniors leading the way for the unborn.

Hundreds of young people marching on the streets of downtown Bay Saint Louis.

Staging area for the start of the March for Life. Enthusiastic young people eager to March for the Unborn.

DGK Chris Trapani leading the way for the March for Life on the streets of Bay Saint Louis.

Hundreds of students, parishioners, and community members in support of the unborn marching in downtown Bay Saint Louis.