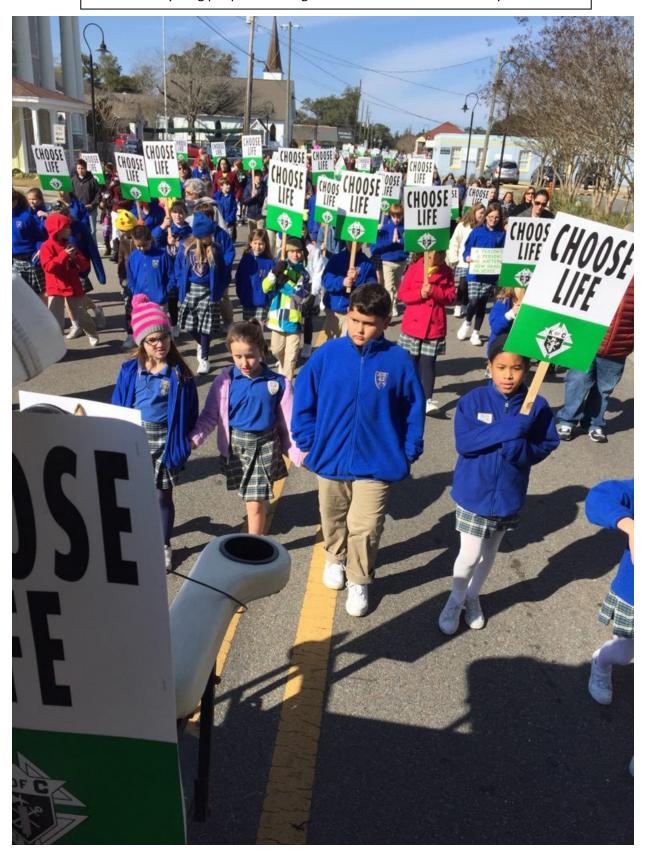

OLA Seniors leading the way for the unborn.

Hundreds of young people marching on the streets of downtown Bay Saint Louis.

Staging area for the start of the March for Life. Enthusiastic young people eager to March for the Unborn.

DGK Chris Trapani leading the way for the March for Life on the streets of Bay Saint Louis.

Hundreds of students, parishioners, and community members in support of the unborn marching in downtown Bay Saint Louis.