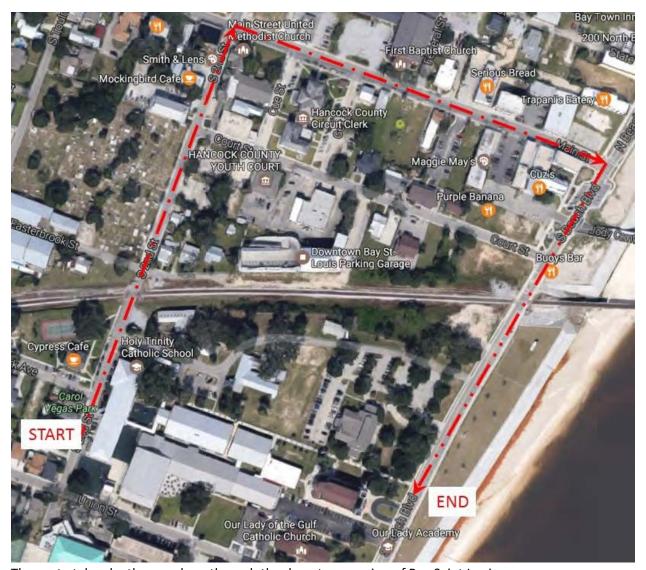

Route: HTCS→SECOND STREET NORTH TO MAIN STREET→MAIN STREET TO BEACH BLVD.→SOUTH ON BEACH BLVD. TO OLG COMMUNITY CENTER FRONT LAWN AT THE UNBORN'S GRAVE MARKER

Students waiting for direction to begin their March for Life.

The route taken by the marchers through the downtown region of Bay Saint Louis.