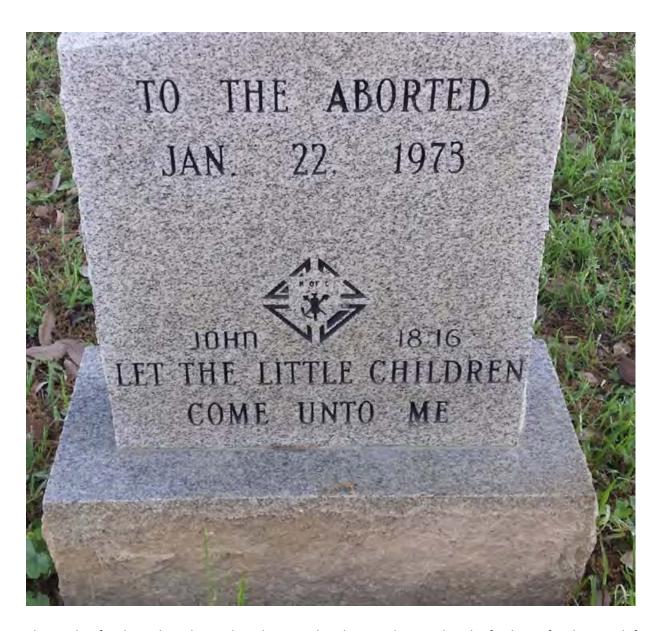

The marker for the Unborn located on the OLG Church grounds served as the final stop for the March for Life. A Chaplet of Divine Mercy was led by Deacon Mike Harris for all of the marchers at the marker to pray for the unborn and all who have been affected by abortion.