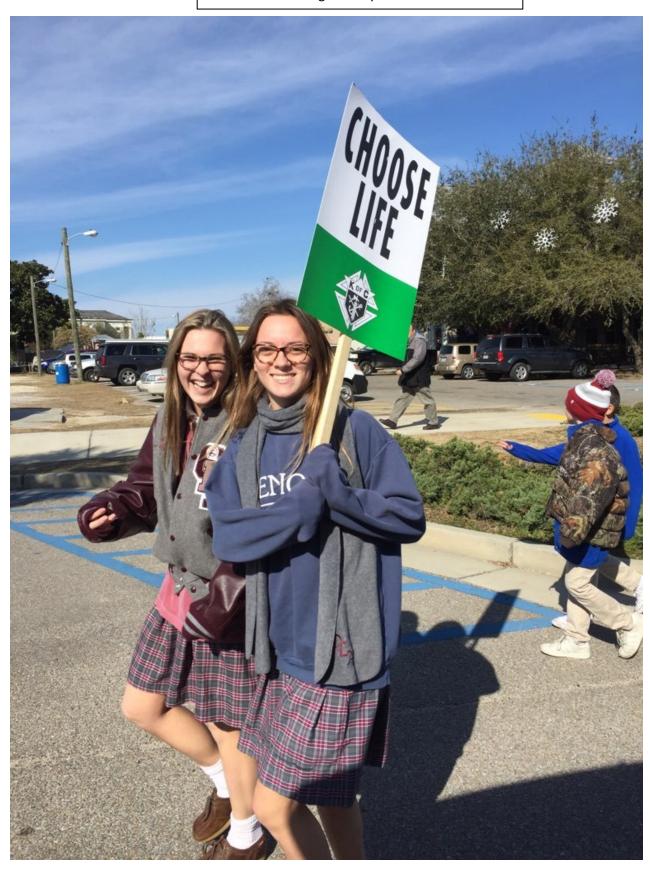

OLA Seniors leading the way for the unborn.

Hundreds of young people marching on the streets of downtown Bay Saint Louis.

Staging area for the start of the March for Life. Enthusiastic young people eager to March for the Unborn.