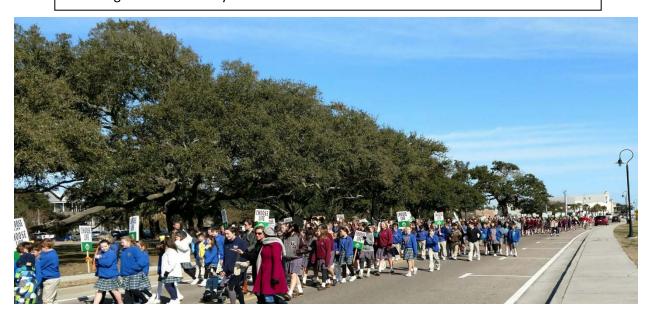

OLA Seniors leading the way for the unborn.

Hundreds of young people marching on the streets of downtown Bay Saint Louis.

Staging area for the start of the March for Life. Enthusiastic young people eager to March for the Unborn.

DGK Chris Trapani leading the way for the March for Life on the streets of Bay Saint Louis.

Hundreds of students, parishioners, and community members in support of the unborn marching in downtown Bay Saint Louis.