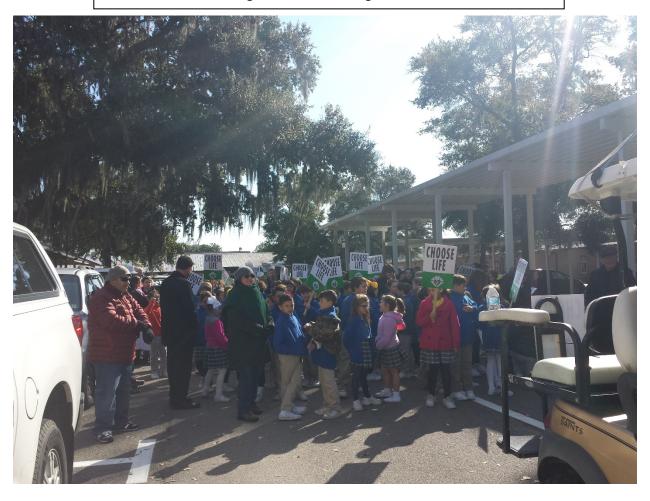

OLA Seniors leading the way for the unborn.

Hundreds of young people marching on the streets of downtown Bay Saint Louis.

Staging area for the start of the March for Life. Enthusiastic young people eager to March for the Unborn.

Route: HTCS→SECOND STREET NORTH TO MAIN STREET→MAIN STREET TO BEACH BLVD.→SOUTH ON BEACH BLVD. TO OLG COMMUNITY CENTER FRONT LAWN AT THE UNBORN'S GRAVE MARKER

Students waiting for direction to begin their March for Life.