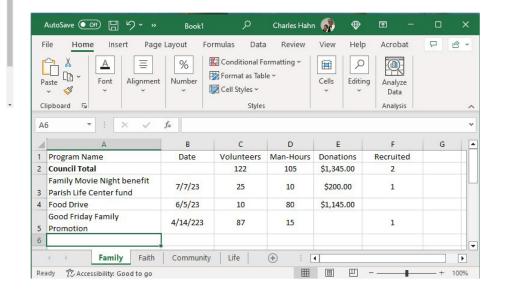

#### John Dorsa

- ► Food For Families
- Family of the Month/Year
- Family Fully Alive
- Family Prayer Night

- Keep Christ in Christmas
- ► Family Week
- Consecration to the Holy Family
- Good Friday Family Program