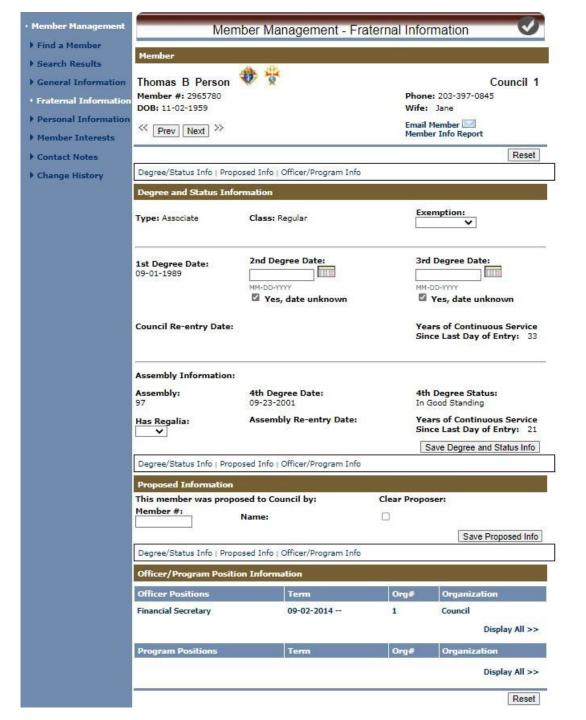

| he Fraternal Address of R | Save Address Inf |

## MM – GENERAL INFORMATION: REMOVE PHONE #

- Making edits is easy
- Let's remove a phone number
- Notice highlighted Business number
- Clear the numbers from the field





## MM – GENERAL INFORMATION: REMOVE PHONE #

- The number field is blank
- CLICK the "Save Address Info button to update the data with Supreme
- All reports going forward will now reflect this change





## MM – GENERAL INFORMATION: REMOVE PHONE #

- The information is now saved
- Supreme notifies with a message (note the "RED" text at the top of page)
- If you make a change and leave without saving, you will get a message reminding that you have unsaved changes (allowing you to correct the error)





## MM – FRATERNAL INFORMATION



## MM – PERSONAL INFORMATION

| Member Management                        | Member Mana                                 | gement - Personal Information              |
|------------------------------------------|---------------------------------------------|--------------------------------------------|
| Find a Member                            |                                             |                                            |
| ▶ Search Results                         | Member                                      |                                            |
| ▶ General Information                    | Thomas B Person                             | Council 1                                  |
| Fraternal Information                    | Member #: 2965780<br>DOB: 11-02-1959