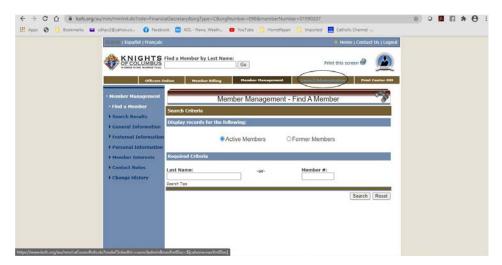

### FIND A MEMBER

- Allows searching members
   by name or member #
- Enter a few letters of last name
- Or by member #
- Click "Search"
- Active Ins. Or Assoc.
- Former Inactive Ins.