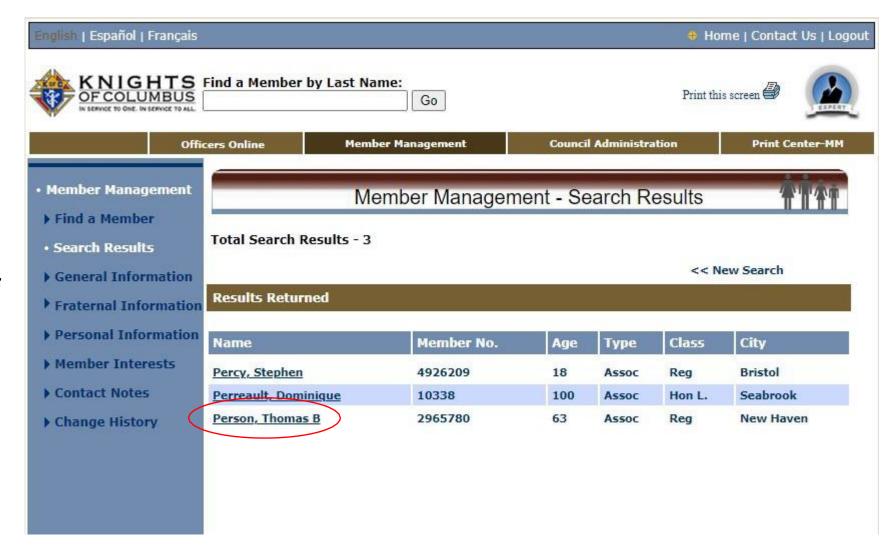

## FIND A MEMBER - By Name

- Shows search results for "Per"
- Select the member of choice
- Click on Name to pull up profile