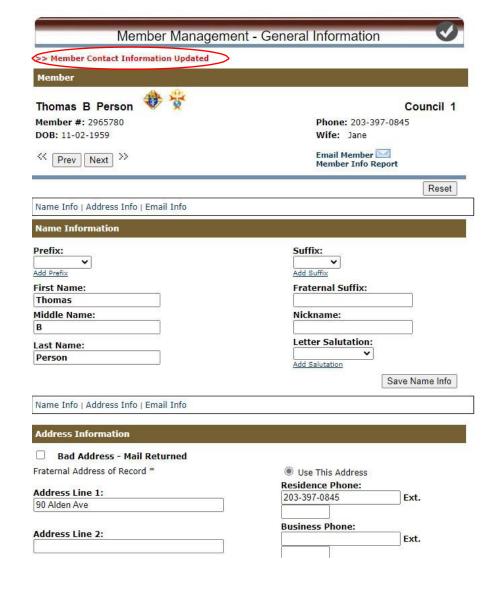

## MM – GENERAL INFORMATION

| Member Management      | Member Management -                              | General Information                   |
|------------------------|--------------------------------------------------|---------------------------------------|
| ▶ Find a Member        |                                                  |                                       |
| ▶ Search Results       | Member                                           |                                       |
| General Information    | Thomas B Person                                  | Council 1                             |
| Fraternal Information  | Member #: 2965780                                | Phone: 203-397-0845                   |
| ▶ Personal Information | DOB: 11-02-1959                                  | Wife: Jane                            |
| Member Interests       | << Prev Next >>                                  | Email Member 🔀<br>Member Info Report  |
| Contact Notes          |                                                  | Reset                                 |
| ▶ Change History       | Name Info   Address Info   Email Info            |                                       |
| r change instary       | Name Information                                 | ***                                   |
|                        | Name Information                                 |                                       |
|                        | Prefix:                                          | Suffix:                               |
|                        | Add Prefix                                       | Add Suffix                            |
|                        | First Name:                                      | Fraternal Suffix:                     |
|                        | Middle Name:                                     | Nickname:                             |
|                        | В                                                |                                       |
|                        | Last Name:                                       | Letter Salutation:                    |
|                        | Person                                           | Add Salutation                        |
|                        |                                                  | Save Name Info                        |
|                        | Name Info   Address Info   Email Info            |                                       |
|                        |                                                  |                                       |
|                        | Address Information                              |                                       |
|                        | ☐ Bad Address - Mail Returned                    |                                       |
|                        | Fraternal Address of Record *                    | Use This Address                      |
|                        | Address Line 1:<br>90 Alden Ave                  | Residence Phone:<br>203-397-0845 Ext. |
|                        | Address Line 2:                                  | Business Phone:                       |
|                        |                                                  | 203-777-4338 Ext.                     |
|                        | City:                                            | Cell Phone:                           |
|                        | New Haven                                        | 203-343-5223<br>Fax Number:           |
|                        | State/Province: Connecticut                      | rax Number:                           |
|                        | Postal:                                          |                                       |
|                        | 06515-2715                                       |                                       |
|                        | Country: United States                           |                                       |
|                        | * Changes to the above address will update Supre | me Council Records and could affect   |
|                        | insurance as well as Fraternal Mailings          |                                       |
|                        |                                                  |                                       |

## MM – GENERAL INFORMATION: REMOVE PHONE #

- Making edits is easy
- Let's remove a phone number
- Notice highlighted Business number
- Clear the numbers from the field

## MM – GENERAL INFORMATION: REMOVE PHONE #

- The number field is blank
- CLICK the "Save Address Info button to update the data with Supreme
- All reports going forward will now reflect this change

## MM – GENERAL INFORMATION: REMOVE PHONE #

- The information is now saved
- Supreme notifies with a message (note the "RED" text at the top of page)
- If you make a change and leave without saving, you will get a message reminding that you have unsaved changes (allowing you to correct the error)