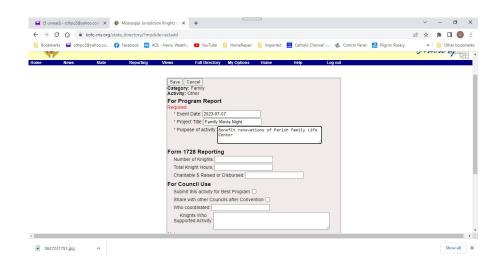

Canadian

**Knights Gear** 

Online

Supplies

Online

Canadian Supplies Online

/hc/index html

|                                         |               | Sa         | arch:    |         |
|-----------------------------------------|---------------|------------|----------|---------|
|                                         |               |            | dion.    |         |
| Form Name                               | Form Number 🝦 | Due Date A | Print \$ | Online  |
| Annual Survey of Fraternal Activity     | 1728          | 1/31       | <b></b>  |         |
| Semiannual Council Audit (due February) | 1295-2        | 2/15       | <b>7</b> |         |
| Semiannual Circle Status and Audit      | 247-1         | 3/15       | <b>5</b> |         |
| Brother Barnabas                        | 279           | 6/30       | <b>T</b> |         |
| Columbian Award Application             | SP-7          | 6/30       | <b>7</b> | _       |
| Food For Families Report Form           | 10057         | 6/30       | <b>T</b> |         |
| RSVP and Plaque Application             | 2863          | 6/30       |          |         |
| Report of Officers Chosen for Term      | 185           | 7/1        | ₹        |         |
| Service Program Personnel Report        | 365           | 7/1        | ₹3       | <u></u> |
| Columbian Squires Officers & Chairmen   | 468           | 8/1        | <b>T</b> |         |
| Semiannual Council Audit (due August)   | 1295-1        | 8/15       | <b></b>  |         |
| Semiannual Circle Status and Audit      | 247-2         | 9/15       | ₹        |         |