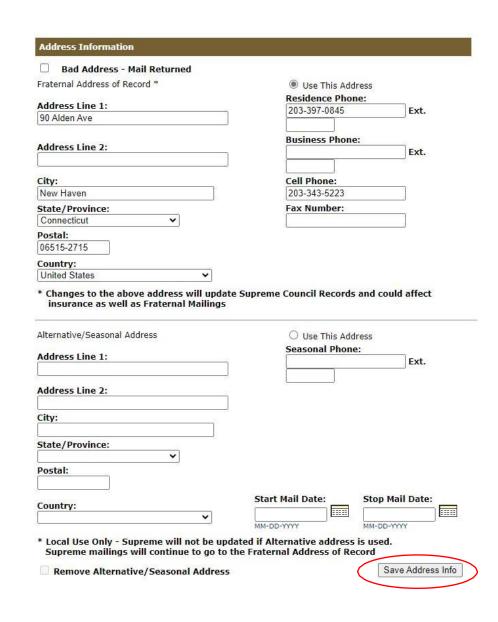

## MM – GENERAL INFORMATION

| Member Management      | Member Management -                              | General Information                   |
|------------------------|--------------------------------------------------|---------------------------------------|
| ▶ Find a Member        |                                                  |                                       |
| ▶ Search Results       | Member                                           |                                       |
| General Information    | Thomas B Person                                  | Council 1                             |
| Fraternal Information  | Member #: 2965780                                | Phone: 203-397-0845                   |
| ▶ Personal Information | DOB: 11-02-1959                                  | Wife: Jane                            |
| Member Interests       | << Prev Next >>                                  | Email Member 🔀<br>Member Info Report  |
| Contact Notes          |                                                  | Reset                                 |
| ▶ Change History       | Name Info   Address Info   Email Info            |                                       |
| r change instary       | Name Information                                 | ***                                   |
|                        | Name Information                                 |                                       |
|                        | Prefix:                                          | Suffix:                               |
|                        | Add Prefix                                       | Add Suffix                            |
|                        | First Name:                                      | Fraternal Suffix:                     |
|                        | Middle Name:                                     | Nickname:                             |
|                        | В                                                |                                       |
|                        | Last Name:                                       | Letter Salutation:                    |
|                        | Person                                           | Add Salutation                        |
|                        |                                                  | Save Name Info                        |
|                        | Name Info   Address Info   Email Info            |                                       |
|                        |                                                  |                                       |
|                        | Address Information                              |                                       |
|                        | ☐ Bad Address - Mail Returned                    |                                       |
|                        | Fraternal Address of Record *                    | Use This Address                      |
|                        | Address Line 1:<br>90 Alden Ave                  | Residence Phone:<br>203-397-0845 Ext. |
|                        | Address Line 2:                                  | Business Phone:                       |
|                        |                                                  | 203-777-4338 Ext.                     |
|                        | City:                                            | Cell Phone:                           |
|                        | New Haven                                        | 203-343-5223<br>Fax Number:           |
|                        | State/Province: Connecticut                      | rax Number:                           |
|                        | Postal:                                          |                                       |
|                        | 06515-2715                                       |                                       |
|                        | Country: United States                           |                                       |
|                        | * Changes to the above address will update Supre | me Council Records and could affect   |
|                        | insurance as well as Fraternal Mailings          |                                       |
|                        |                                                  |                                       |

| Alternative/Seasonal Address                                                                                                                                                                                   | O Use This Ad             |                  |
|----------------------------------------------------------------------------------------------------------------------------------------------------------------------------------------------------------------|---------------------------|------------------|
| Address Line 1:                                                                                                                                                                                                | Seasonal Pho              | ne:              |
| Address Line 2:                                                                                                                                                                                                | d <del>.</del>            | Ext.             |
| City:                                                                                                                                                                                                          |                           |                  |
| State/Province:                                                                                                                                                                                                |                           |                  |
| Postal:                                                                                                                                                                                                        |                           |                  |
| Country:                                                                                                                                                                                                       | Start Mail Date:          | Stop Mail Date:  |
| <b>~</b>                                                                                                                                                                                                       | MM-DD-VVVV                | MM-DD-YYYY       |
| * Local Use Only - Supreme will not be upd<br>Supreme mailings will continue to go to t<br>Remove Alternative/Seasonal Address                                                                                 |                           |                  |
| Supreme mailings will continue to go to t                                                                                                                                                                      |                           | tecord           |
| Supreme mailings will continue to go to t  Remove Alternative/Seasonal Address                                                                                                                                 |                           | tecord           |
| Supreme mailings will continue to go to to Remove Alternative/Seasonal Address  Name Info   Address Info   Email Info  Email Information                                                                       |                           | tecord           |
| Supreme mailings will continue to go to to Remove Alternative/Seasonal Address  Name Info   Address Info   Email Info  Email Information  Primary Email: chil@gmail.com                                        | he Fraternal Address of R | tecord           |
| Supreme mailings will continue to go to to to the Remove Alternative/Seasonal Address  Name Info   Address Info   Email Info  Email Information  Primary Email: chil@gmail.com  name@example.com               | he Fraternal Address of R | Save Address Inf |
| Supreme mailings will continue to go to to the Remove Alternative/Seasonal Address  Name Info   Address Info   Email Info  Email Information  Primary Email: chil@gmail.com  name@example.com                  | he Fraternal Address of R | Save Address Inf |
| Supreme mailings will continue to go to to the Remove Alternative/Seasonal Address  Name Info   Address Info   Email Info  Email Information  Primary Email: chil@gmail.com name@example.com  Secondary Email: | he Fraternal Address of R | Save Address Inf |
| Supreme mailings will continue to go to to Remove Alternative/Seasonal Address  Name Info   Address Info   Email Info  Email Information  Primary Email: chil@gmail.com                                        | he Fraternal Address of R | Save Address Inf |

## MM – GENERAL INFORMATION: REMOVE PHONE #

- Making edits is easy
- Let's remove a phone number
- Notice highlighted Business number
- Clear the numbers from the field

## MM – GENERAL INFORMATION: REMOVE PHONE #

- The number field is blank
- CLICK the "Save Address Info button to update the data with Supreme
- All reports going forward will now reflect this change

## MM – GENERAL INFORMATION: REMOVE PHONE #

- The information is now saved
- Supreme notifies with a message (note the "RED" text at the top of page)
- If you make a change and leave without saving, you will get a message reminding that you have unsaved changes (allowing you to correct the error)