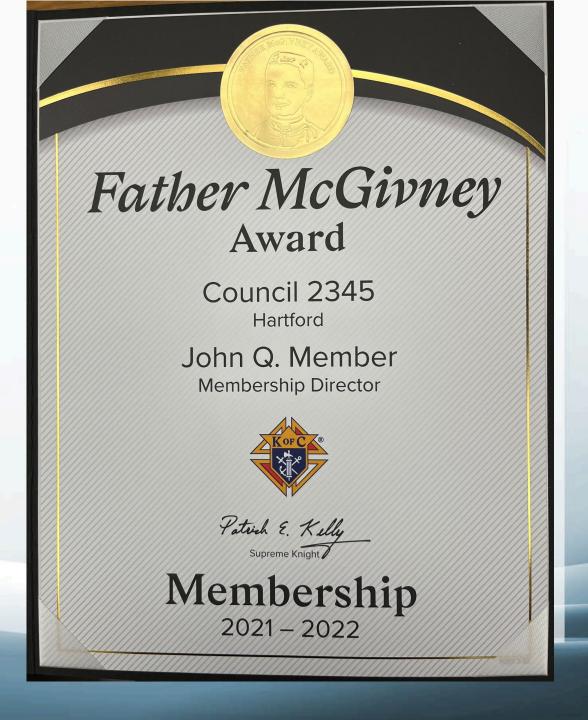

#### Awards

- Columbian Award
  - ▶ 4 Program Credits, SP7 (6/30), and 365 (8/1)
- Father McGivney Award
  - Meet membership Goal
- ▶ Founder's Award
  - ► Hold 2 Fraternal Benefit Nights
- Star Council Award
  - ► Columbia, McGivney, Founder's Awards