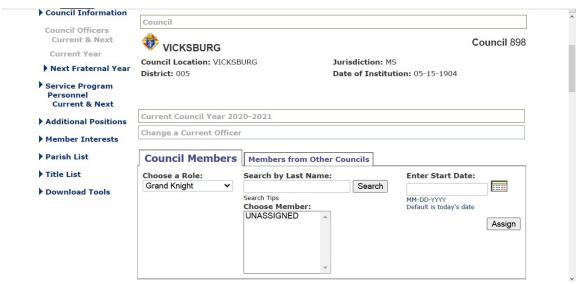

## MM – GENERAL INFORMATION

| Member Management      | Member Management -                              | General Information                   |
|------------------------|--------------------------------------------------|---------------------------------------|
| ▶ Find a Member        |                                                  |                                       |
| ▶ Search Results       | Member                                           |                                       |
| General Information    | Thomas B Person                                  | Council 1                             |
| Fraternal Information  | Member #: 2965780                                | Phone: 203-397-0845                   |
| ▶ Personal Information | DOB: 11-02-1959                                  | Wife: Jane                            |
| Member Interests       | << Prev Next >>                                  | Email Member 🔀<br>Member Info Report  |
| Contact Notes          |                                                  | Reset                                 |
| ▶ Change History       | Name Info   Address Info   Email Info            |                                       |
| r change instary       | Name Information                                 | ***                                   |
|                        | Name Information                                 |                                       |
|                        | Prefix:                                          | Suffix:                               |
|                        | Add Prefix                                       | Add Suffix                            |
|                        | First Name:                                      | Fraternal Suffix:                     |
|                        | Middle Name:                                     | Nickname:                             |
|                        | В                                                |                                       |
|                        | Last Name:                                       | Letter Salutation:                    |
|                        | Person                                           | Add Salutation                        |
|                        |                                                  | Save Name Info                        |
|                        | Name Info   Address Info   Email Info            |                                       |
|                        |                                                  |                                       |
|                        | Address Information                              |                                       |
|                        | ☐ Bad Address - Mail Returned                    |                                       |
|                        | Fraternal Address of Record *                    | Use This Address                      |
|                        | Address Line 1:<br>90 Alden Ave                  | Residence Phone:<br>203-397-0845 Ext. |
|                        | Address Line 2:                                  | Business Phone:                       |
|                        |                                                  | 203-777-4338 Ext.                     |
|                        | City:                                            | Cell Phone:                           |
|                        | New Haven                                        | 203-343-5223<br>Fax Number:           |
|                        | State/Province: Connecticut                      | rax Number:                           |
|                        | Postal:                                          |                                       |
|                        | 06515-2715                                       |                                       |
|                        | Country: United States                           |                                       |
|                        | * Changes to the above address will update Supre | me Council Records and could affect   |
|                        | insurance as well as Fraternal Mailings          |                                       |
|                        |                                                  |                                       |