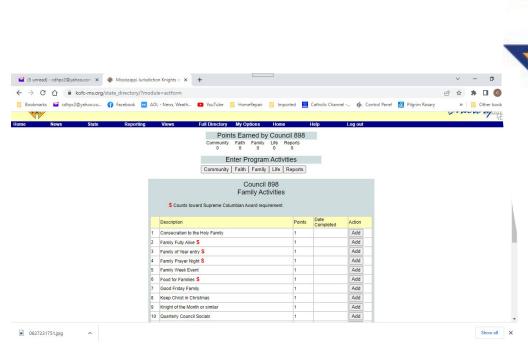

#### John Dorsa

- ► Food For Families
- Family of the Month/Year
- Family Fully Alive
- Family Prayer Night

- Keep Christ in Christmas
- ► Family Week
- Consecration to the Holy Family
- Good Friday Family Program