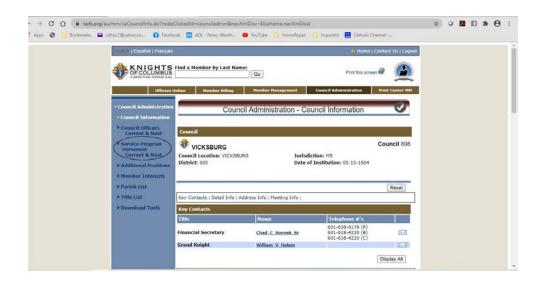

## MM – GENERAL INFORMATION

| Member Management      | Member Management -                              | General Information                   |
|------------------------|--------------------------------------------------|---------------------------------------|
| ▶ Find a Member        |                                                  |                                       |
| ▶ Search Results       | Member                                           |                                       |
| General Information    | Thomas B Person                                  | Council 1                             |
| Fraternal Information  | Member #: 2965780                                | Phone: 203-397-0845                   |
| ▶ Personal Information | DOB: 11-02-1959                                  | Wife: Jane                            |
| Member Interests       | << Prev Next >>                                  | Email Member 🔀<br>Member Info Report  |
| Contact Notes          |                                                  | Reset                                 |
| ▶ Change History       | Name Info   Address Info   Email Info            |                                       |
| r change instary       | Name Information                                 | ***                                   |
|                        | Name Information                                 |                                       |
|                        | Prefix:                                          | Suffix:                               |
|                        | Add Prefix                                       | Add Suffix                            |
|                        | First Name:                                      | Fraternal Suffix:                     |
|                        | Middle Name:                                     | Nickname:                             |
|                        | В                                                |                                       |
|                        | Last Name:                                       | Letter Salutation:                    |
|                        | Person                                           | Add Salutation                        |
|                        |                                                  | Save Name Info                        |
|                        | Name Info   Address Info   Email Info            |                                       |
|                        |                                                  |                                       |
|                        | Address Information                              |                                       |
|                        | ☐ Bad Address - Mail Returned                    |                                       |
|                        | Fraternal Address of Record *                    | Use This Address                      |
|                        | Address Line 1:<br>90 Alden Ave                  | Residence Phone:<br>203-397-0845 Ext. |
|                        | Address Line 2:                                  | Business Phone:                       |
|                        |                                                  | 203-777-4338 Ext.                     |
|                        | City:                                            | Cell Phone:                           |
|                        | New Haven                                        | 203-343-5223<br>Fax Number:           |
|                        | State/Province: Connecticut                      | rax Number:                           |
|                        | Postal:                                          |                                       |
|                        | 06515-2715                                       |                                       |
|                        | Country: United States                           |                                       |
|                        | * Changes to the above address will update Supre | me Council Records and could affect   |
|                        | insurance as well as Fraternal Mailings          |                                       |
|                        |                                                  |                                       |