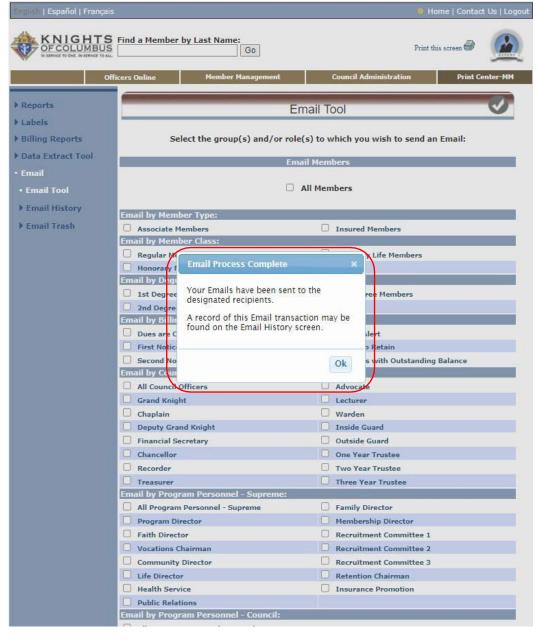

### AGENDA

- 1. Overview
- 2. Log in and Applications
- 3. Member Management Find a Member
- 4. Member Management Council Administration
- 5. Print Center Member Management
- 6. Email Tool
- 7. Summary