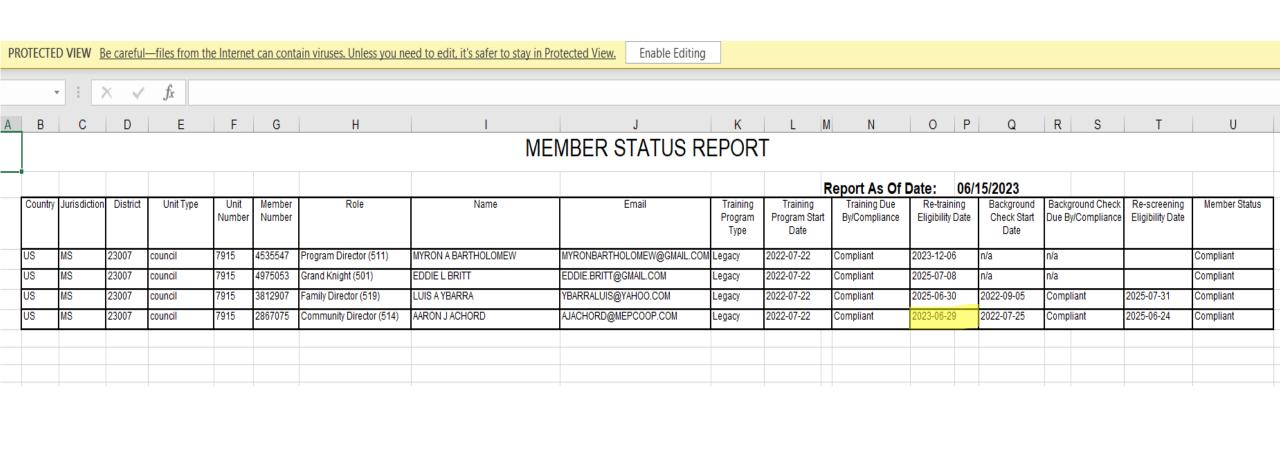

| Membership  | Reports                                    | Forms              | Publications | Prospect | Candidate |         |          |
|-------------|--------------------------------------------|--------------------|--------------|----------|-----------|---------|----------|
|             |                                            |                    |              |          |           | Search: |          |
| Report Name |                                            |                    |              | \$       | Date      | PDF     | Excel    |
|             |                                            | Membership         | Roster       |          | 7/4/2023  | ₹       | M        |
|             | Me                                         | embership Rost     | er - January |          | 1/1/2023  | ₹       | B        |
|             | N                                          | Membership Ro      | ster - July  |          | 7/1/2023  | 7       | N        |
|             | Safe                                       | Environment M      | ember Status |          | 6/23/2023 |         | B        |
|             | Safe Environment Participation Rate Report |                    |              |          |           |         | X        |
|             | Safe Environment Council Compliance Report |                    |              |          |           |         | <b>S</b> |
|             | Cou                                        | ncil Billing State | ement (Past) |          | 6/30/2023 | ₹       |          |