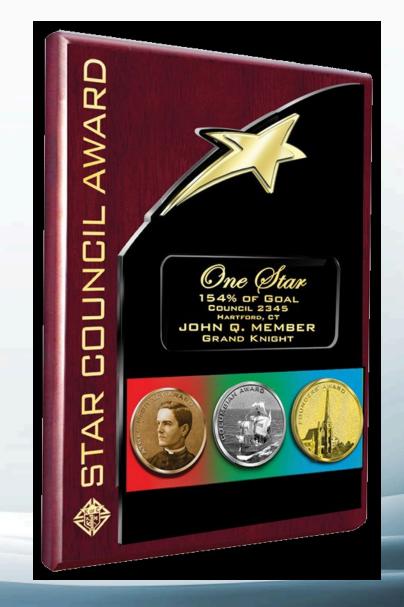

#### Awards

- Columbian Award
  - ▶ 4 Program Credits, SP7 (6/30), and 365 (8/1)
- Father McGivney Award
  - Meet membership Goal
- ▶ Founder's Award
  - ► Hold 2 Fraternal Benefit Nights
- Star Council Award
  - ► Columbia, McGivney, Founder's Awards