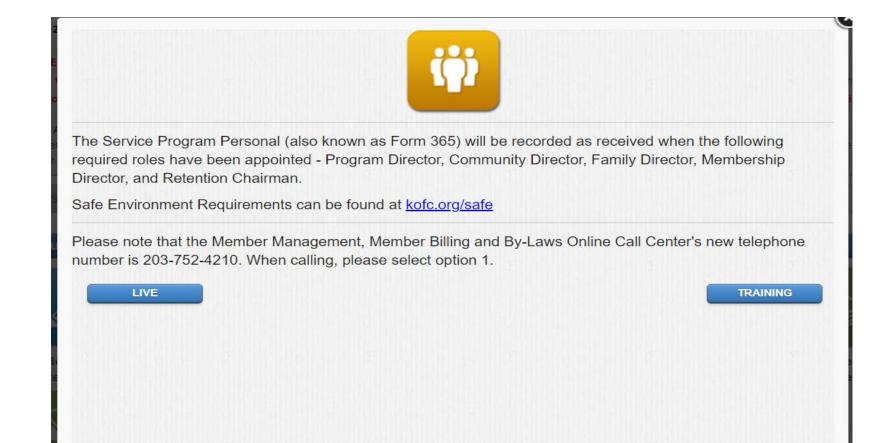

## MEMBER MANAGEMENT

July 8 & 22 ,2023

### AGENDA

- 1. Overview
- 2. Log in and Applications
- 3. Member Management Find a Member
- 4. Member Management Council Administration
- 5. Print Center Member Management
- 6. Email Tool
- 7. Summary