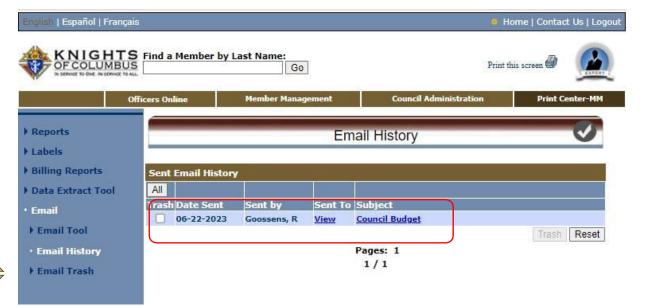

### AGENDA

- 1. Overview
- 2. Log in and Applications
- 3. Member Management Find a Member
- 4. Member Management Council Administration
- 5. Print Center Member Management
- 6. Email Tool
- 7. Summary