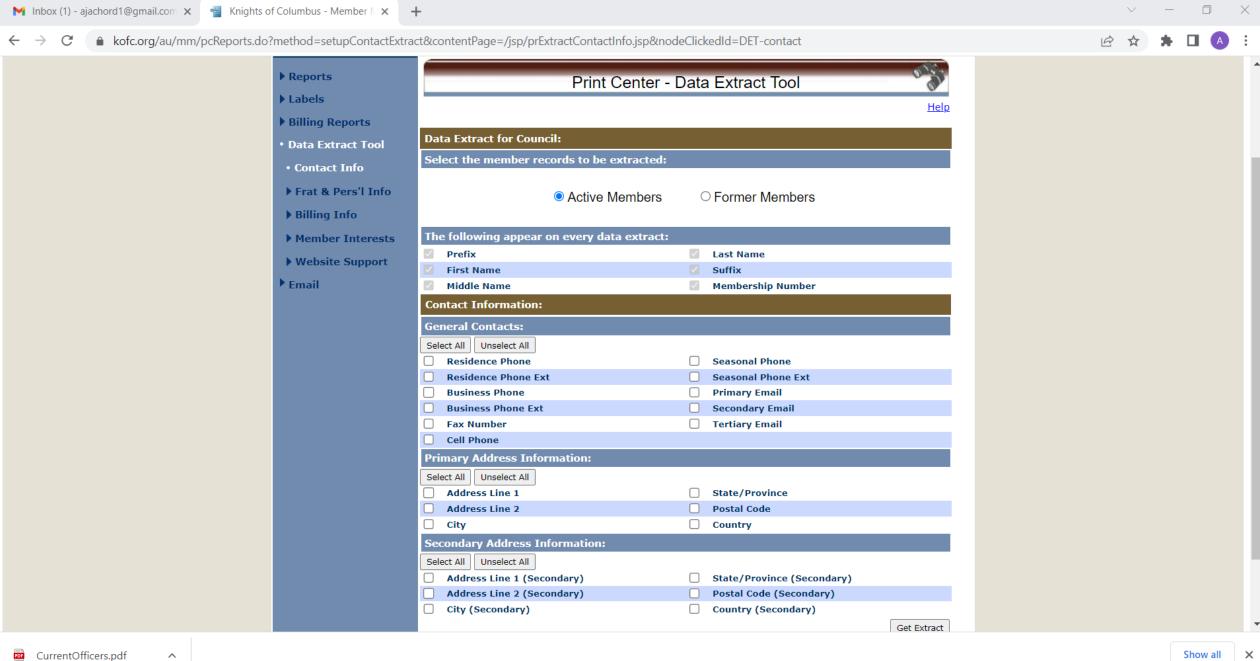

|                         |
| James D Onofrio       | 203-387-7933 (R)<br>203-907-9305 (B)                     | KINGJAMES60@NETZERO.COM |
| Genaro A Pannella     |                                                          |                         |
| Arthur J Papa         | 203-795-9522 (R)                                         |                         |
| Edward J Parshall     |                                                          |                         |

### PRINT CENTER - MEMBER MANAGEMENT REPORTS

- 11. Ordination Date used for recognizing our clergy
- 12. Deceased Level Report for displaying our deceased members
- 13. Fourth Degree Prospect Report shows 3<sup>rd</sup> Degree members eligible
- 14. Member Information Report outputs all 4 pages of information for members





### PRINT CENTER - EMAIL TOOL





| State Dept  |                             | District Grand Holights                                            |
|-------------|-----------------------------|--------------------------------------------------------------------|
| District De | spucy                       |                                                                    |
| From:       | Knights of Columbu          | s Email <no-reply@kafc.org></no-reply@kafc.org>                    |
| Beet        |                             | 80 ha 1,1 ha 60 ha 60 ha 60 ha 60 ha 60 ha                         |
| Subject:    | - 8                         |                                                                    |
| Billir      | ng statemer                 | nts can't