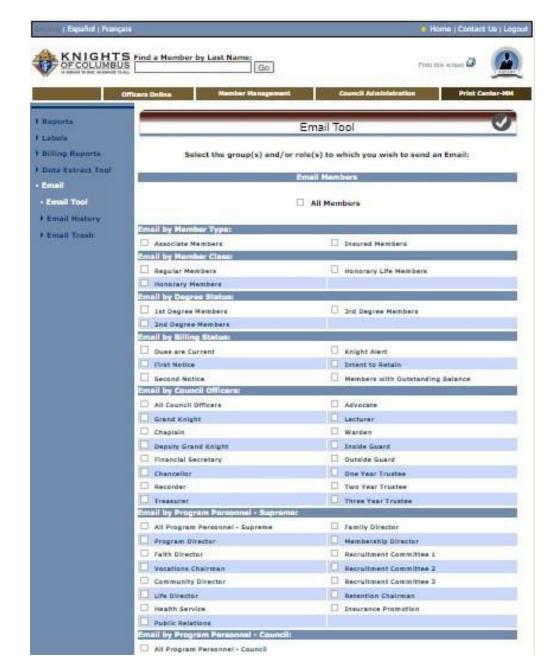

### AGENDA

- 1. Overview
- 2. Log in and Applications
- 3. Member Management Find a Member
- 4. Member Management Council Administration
- 5. Print Center Member Management
- 6. Email Tool
- 7. Summary