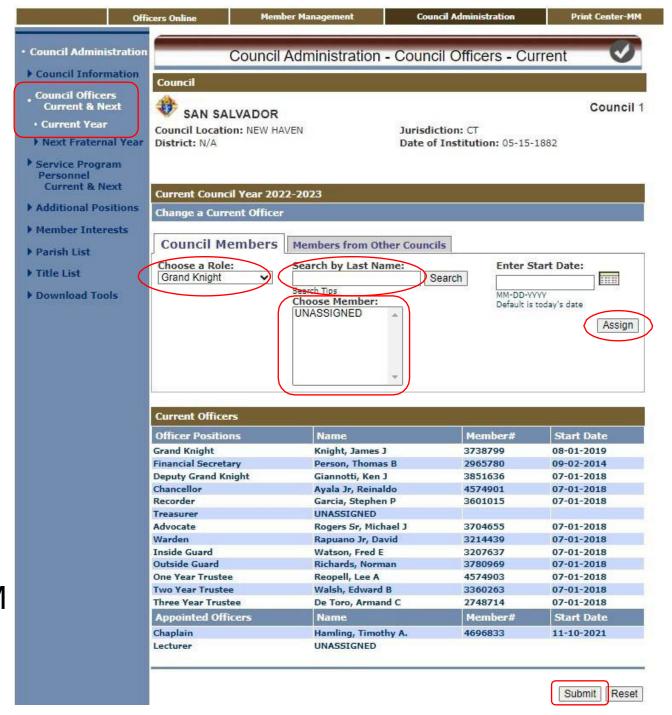

|
|                                                     |                             |
| Meeting Date:                                       | Meeting Time:               |
| ▼ ✓ of the month                                    | ~                           |
| Detrive Constitution of                             | Save Meeting Info           |
|                                                     | 55.55                       |
|                                                     |                             |

### COUNCIL ADMINISTRATION

### Current Officers

- Shows Current Officers
- Select an Officer of choice
- Search by last name
- Choose member from list
- Click "Assign" to add as of today
- Click on "Submit" to update
   Supreme records
- Records purged June 30, 11:59PM





### COUNCIL ADMINISTRATION

- Select "Treasurer" Role
- Search by a few letters
- "Select" highlighted name
- Click "Assign" to update Officer for Council and Supreme as of July 1st





### COUNCIL ADMINISTRATION

- Current Prog.Person.
- Shows Current Program & Service Personnel
- Select a Role of choice
- Search by last name
- Choose member from list
- Click "Assign" to add as of today's date
- Click on "Submit" to update





### COUNCIL ADMINISTRATION - UPDATES

- Enter Officer & Director updates into Officers or Directors Chosen whenever there is a change
- Do the same following annual Officer elections and GK Director appointments for the next fraternal year
- "Copy Current Year" speeds up the process when many are returning
- Also, change the new elected or appointed Then "Subm