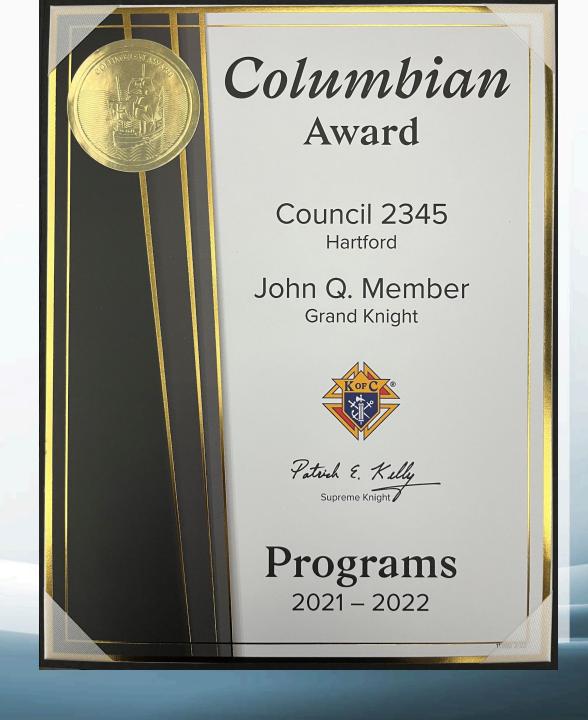

#### Awards

- Columbian Award
  - ▶ 4 Program Credits, SP7 (6/30), and 365 (8/1)
- Father McGivney Award
  - Meet membership Goal
- ▶ Founder's Award
  - ► Hold 2 Fraternal Benefit Nights
- Star Council Award
  - ► Columbia, McGivney, Founder's Awards