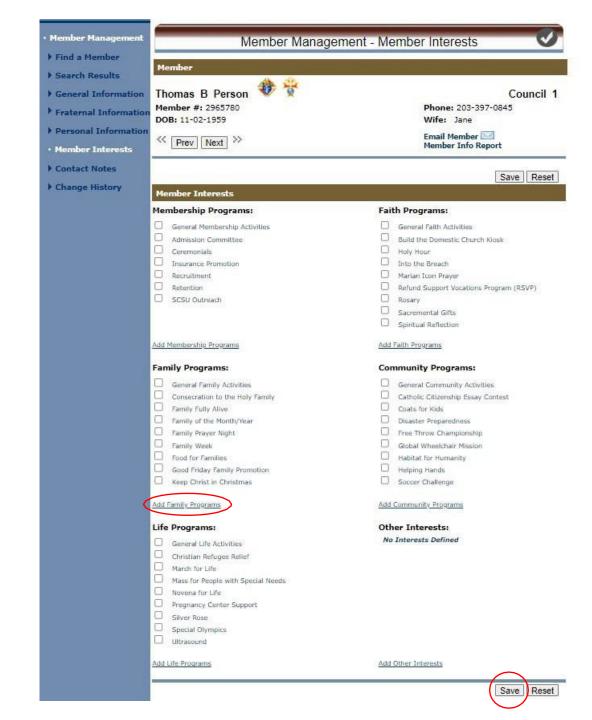

## MM – PERSONAL INFORMATION

| Member Management                        | Member Mana                                 | gement - Personal Information              |
|------------------------------------------|---------------------------------------------|--------------------------------------------|
| Find a Member                            |                                             |                                            |
| ▶ Search Results                         | Member                                      |                                            |
| ▶ General Information                    | Thomas B Person                             | Council 1                                  |
| Fraternal Information                    | Member #: 2965780<br>DOB: 11-02-1959        | Phone: 203-397-0845<br>Wife: Jane          |
| <ul> <li>Personal Information</li> </ul> | << Pre> Nevt >>                             | Email Member                               |
| Member Interests                         | Prev Next >>                                | Member Info Report                         |
| ▶ Contact Notes                          |                                             | Reset                                      |
| ▶ Change History                         | Member Info   Spouse Info   Children Info   | Deceased Date & Next of Kin Info           |
| (1) Committee (1)                        | Member Information                          |                                            |
|                                          | Parish:                                     | Occupation:                                |
|                                          | ~                                           |                                            |
|                                          | Add a Parish                                | Employer:                                  |
|                                          | Married V                                   | Employer.                                  |
|                                          | Birth Date:                                 |                                            |
|                                          | 11-02-1959                                  |                                            |
|                                          | MM-DD-YYYY                                  |                                            |
|                                          | Clergy:                                     |                                            |
|                                          | Ordination Anniversary Date:                |                                            |
|                                          |                                             |                                            |
|                                          | MM-DD-YYYY                                  |                                            |
|                                          |                                             | Save Member Info                           |
|                                          | Member Info   Spouse Info   Children Info   | Deceased Date & Next of Kin Info           |
|                                          | Spouse Information                          |                                            |
|                                          | apous sillamana.                            |                                            |
|                                          | First Name:<br>Jane                         | Last Name:<br>Doe                          |
|                                          | Anniversary Date:                           | Doe                                        |
|                                          | 07-22-1995                                  | <ul> <li>Use Member's Last Name</li> </ul> |
|                                          | MM-DD-VVVV                                  |                                            |
|                                          | Wife Deceased Date:                         | Birth Date:                                |
|                                          | MM-DD-YYYY                                  | 05-11-1960 EIIII                           |
|                                          | 52-30 (40-40)                               | CONT. EGRACOS                              |
|                                          | ☐ Remove Spouse Information                 | Save Spouse Info                           |
|                                          | Member Info   Spouse Info   Children Info   | Deceased Date & Next of Kin Info           |
|                                          | Figure 1 tho   Spouse 1 ho   Children 1 hit | Deceased Date & Next of Kill Info          |