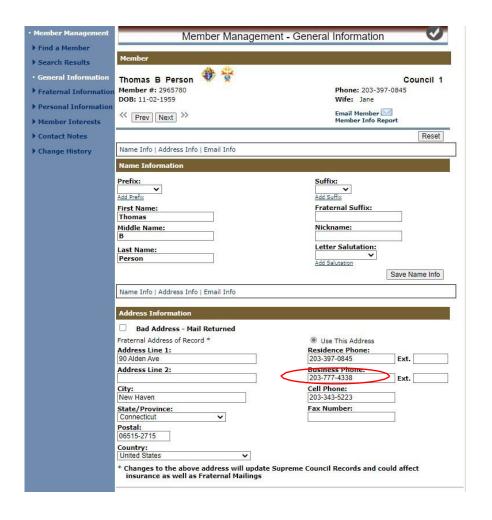

## MM – GENERAL INFORMATION

| Member Management      | Member Management -                              | General Information                   |
|------------------------|--------------------------------------------------|---------------------------------------|
| ▶ Find a Member        |                                                  |                                       |
| ▶ Search Results       | Member                                           |                                       |
| General Information    | Thomas B Person                                  | Council 1                             |
| Fraternal Information  | Member #: 2965780                                | Phone: 203-397-0845                   |
| ▶ Personal Information | DOB: 11-02-1959                                  | Wife: Jane                            |
| Member Interests       | << Prev Next >>                                  | Email Member 🔀<br>Member Info Report  |
| Contact Notes          |                                                  | Reset                                 |
| ▶ Change History       | Name Info   Address Info   Email Info            |                                       |
| r change instary       | Name Information                                 | ***                                   |
|                        | Name Information                                 |                                       |
|                        | Prefix:                                          | Suffix:                               |
|                        | Add Prefix                                       | Add Suffix                            |
|                        | First Name:                                      | Fraternal Suffix:                     |
|                        | Middle Name:                                     | Nickname:                             |
|                        | В                                                |                                       |
|                        | Last Name:                                       | Letter Salutation:                    |
|                        | Person                                           | Add Salutation                        |
|                        |                                                  | Save Name Info                        |
|                        | Name Info   Address Info   Email Info            |                                       |
|                        |                                                  |                                       |
|                        | Address Information                              |                                       |
|                        | ☐ Bad Address - Mail Returned                    |                                       |
|                        | Fraternal Address of Record *                    | Use This Address                      |
|                        | Address Line 1:<br>90 Alden Ave                  | Residence Phone:<br>203-397-0845 Ext. |
|                        | Address Line 2:                                  | Business Phone:                       |
|                        |                                                  | 203-777-4338 Ext.                     |
|                        | City:                                            | Cell Phone:                           |
|                        | New Haven                                        | 203-343-5223<br>Fax Number:           |
|                        | State/Province: Connecticut                      | rax Number:                           |
|                        | Postal:                                          |                                       |
|                        | 06515-2715                                       |                                       |
|                        | Country: United States                           |                                       |
|                        | * Changes to the above address will update Supre | me Council Records and could affect   |
|                        | insurance as well as Fraternal Mailings          |                                       |
|                        |                                                  |                                       |