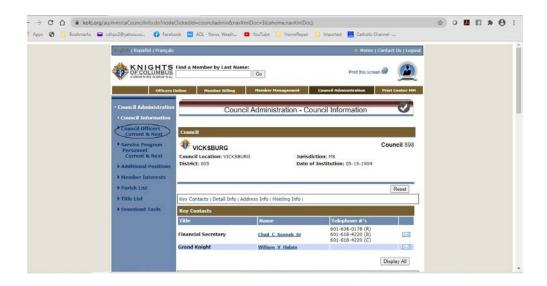

## MM – GENERAL INFORMATION

| Member Management      | Member Management -                              | General Information                   |
|------------------------|--------------------------------------------------|---------------------------------------|
| ▶ Find a Member        |                                                  |                                       |
| ▶ Search Results       | Member                                           |                                       |
| General Information    | Thomas B Person                                  | Council 1                             |
| Fraternal Information  | Member #: 2965780                                | Phone: 203-397-0845                   |
| ▶ Personal Information | DOB: 11-02-1959                                  | Wife: Jane                            |
| Member Interests       | << Prev Next >>                                  | Email Member 🔀<br>Member Info Report  |
| Contact Notes          |                                                  | Reset                                 |
| ▶ Change History       | Name Info   Address Info   Email Info            |                                       |
| r change instary       | Name Information                                 | ***                                   |
|                        | Name Information                                 |                                       |
|                        | Prefix:                                          | Suffix:                               |
|                        | Add Prefix                                       | Add Suffix                            |
|                        | First Name:                                      | Fraternal Suffix:                     |
|                        | Middle Name:                                     | Nickname:                             |
|                        | В                                                |                                       |
|                        | Last Name:                                       | Letter Salutation:                    |
|                        | Person                                           | Add Salutation                        |
|                        |                                                  | Save Name Info                        |
|                        | Name Info   Address Info   Email Info            |                                       |
|                        |                                                  |                                       |
|                        | Address Information                              |                                       |
|                        | ☐ Bad Address - Mail Returned                    |                                       |
|                        | Fraternal Address of Record *                    | Use This Address                      |
|                        | Address Line 1:<br>90 Alden Ave                  | Residence Phone:<br>203-397-0845 Ext. |
|                        | Address Line 2:                                  | Business Phone:                       |
|                        |                                                  | 203-777-4338 Ext.                     |
|                        | City:                                            | Cell Phone:                           |
|                        | New Haven                                        | 203-343-5223<br>Fax Number:           |
|                        | State/Province: Connecticut                      | rax Number:                           |
|                        | Postal:                                          |                                       |
|                        | 06515-2715                                       |                                       |
|                        | Country: United States                           |                                       |
|                        | * Changes to the above address will update Supre | me Council Records and could affect   |
|                        | insurance as well as Fraternal Mailings          |                                       |
|                        |                                                  |                                       |