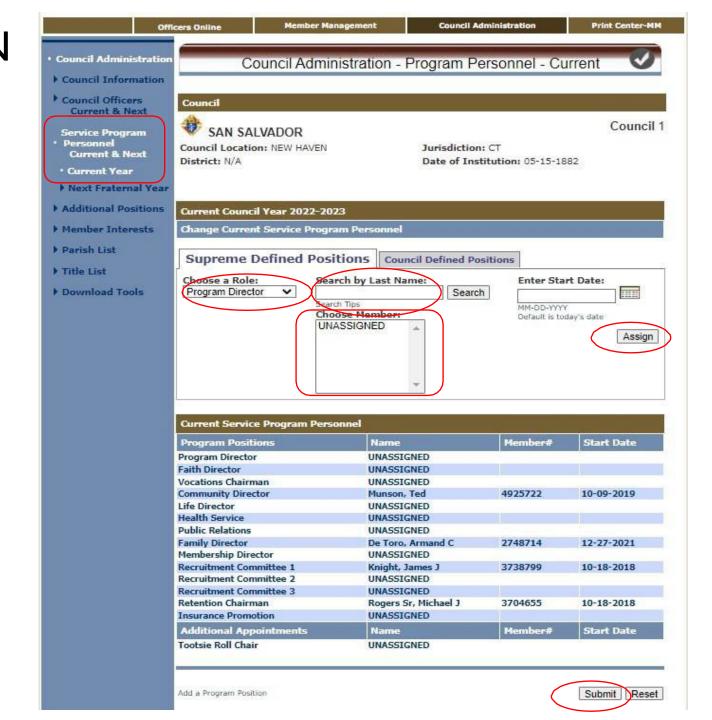

## MM – GENERAL INFORMATION

| Member Management      | Member Management -                              | General Information                   |
|------------------------|--------------------------------------------------|---------------------------------------|
| ▶ Find a Member        |                                                  |                                       |
| ▶ Search Results       | Member                                           |                                       |
| General Information    | Thomas B Person                                  | Council 1                             |
| Fraternal Information  | Member #: 2965780                                | Phone: 203-397-0845                   |
| ▶ Personal Information | DOB: 11-02-1959                                  | Wife: Jane                            |
| Member Interests       | << Prev Next >>                                  | Email Member 🔀<br>Member Info Report  |
| Contact Notes          |                                                  | Reset                                 |
| ▶ Change History       | Name Info   Address Info   Email Info            |                                       |
| r change instary       | Name Information                                 | ***                                   |
|                        | Name Information                                 |                                       |
|                        | Prefix:                                          | Suffix:                               |
|                        | Add Prefix                                       | Add Suffix                            |
|                        | First Name:                                      | Fraternal Suffix:                     |
|                        | Middle Name:                                     | Nickname:                             |
|                        | В                                                |                                       |
|                        | Last Name:                                       | Letter Salutation:                    |
|                        | Person                                           | Add Salutation                        |
|                        |                                                  | Save Name Info                        |
|                        | Name Info   Address Info   Email Info            |                                       |
|                        |                                                  |                                       |
|                        | Address Information                              |                                       |
|                        | ☐ Bad Address - Mail Returned                    |                                       |
|                        | Fraternal Address of Record *                    | Use This Address                      |
|                        | Address Line 1:<br>90 Alden Ave                  | Residence Phone:<br>203-397-0845 Ext. |
|                        | Address Line 2:                                  | Business Phone:                       |
|                        |                                                  | 203-777-4338 Ext.                     |
|                        | City:                                            | Cell Phone:                           |
|                        | New Haven                                        | 203-343-5223<br>Fax Number:           |
|                        | State/Province: Connecticut                      | rax Number:                           |
|                        | Postal:                                          |                                       |
|                        | 06515-2715                                       |                                       |
|                        | Country: United States                           |                                       |
|                        | * Changes to the above address will update Supre | me Council Records and could affect   |
|                        | insurance as well as Fraternal Mailings          |                                       |
|                        |                                                  |                                       |

| Alternative/Seasonal Address                                                                                                                                                                                   | O Use This Ad             |                  |
|----------------------------------------------------------------------------------------------------------------------------------------------------------------------------------------------------------------|---------------------------|------------------|
| Address Line 1:                                                                                                                                                                                                | Seasonal Pho              | ne:              |
| Address Line 2:                                                                                                                                                                                                | d <del>.</del>            | Ext.             |
| City:                                                                                                                                                                                                          |                           |                  |
| State/Province:                                                                                                                                                                                                |                           |                  |
| Postal:                                                                                                                                                                                                        |                           |                  |
| Country:                                                                                                                                                                                                       | Start Mail Date:          | Stop Mail Date:  |
| <b>~</b>                                                                                                                                                                                                       | MM-DD-VVVV                | MM-DD-YYYY       |
| * Local Use Only - Supreme will not be upd<br>Supreme mailings will continue to go to t<br>Remove Alternative/Seasonal Address                                                                                 |                           |                  |
| Supreme mailings will continue to go to t                                                                                                                                                                      |                           | tecord           |
| Supreme mailings will continue to go to t  Remove Alternative/Seasonal Address                                                                                                                                 |                           | tecord           |
| Supreme mailings will continue to go to to Remove Alternative/Seasonal Address  Name Info   Address Info   Email Info  Email Information                                                                       |                           | tecord           |
| Supreme mailings will continue to go to to Remove Alternative/Seasonal Address  Name Info   Address Info   Email Info  Email Information  Primary Email: chil@gmail.com                                        | he Fraternal Address of R | tecord           |
| Supreme mailings will continue to go to to to the Remove Alternative/Seasonal Address  Name Info   Address Info   Email Info  Email Information  Primary Email: chil@gmail.com  name@example.com               | he Fraternal Address of R | Save Address Inf |
| Supreme mailings will continue to go to to the Remove Alternative/Seasonal Address  Name Info   Address Info   Email Info  Email Information  Primary Email: chil@gmail.com  name@example.com                  | he Fraternal Address of R | Save Address Inf |
| Supreme mailings will continue to go to to the Remove Alternative/Seasonal Address  Name Info   Address Info   Email Info  Email Information  Primary Email: chil@gmail.com name@example.com  Secondary Email: | he Fraternal Address of R | Save Address Inf |
| Supreme mailings will continue to go to to Remove Alternative/Seasonal Address  Name Info   Address Info   Email Info  Email Information  Primary Email: chil@gmail.com                                        | he Fraternal Address of R | Save Address Inf |