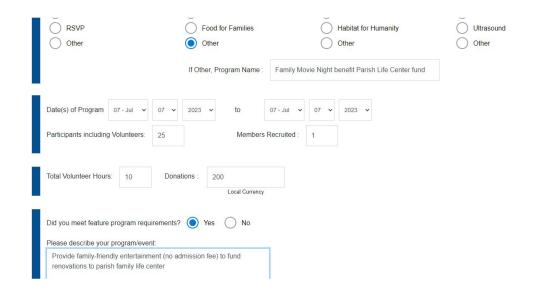

rent years data and edit as necessary

(not state website)



Form 1295 – Semi Annual Audit

https://www.kofc.org/en/forms/council/audit 1 1295 p.pdf

Due 8/15

https://www.kofc.org/en/forms/council/audit 2\_1295\_p.pdf

Due 2/15

Filled out by Trustees ands GK with input from FS and Treasurer



Form 1728 – Fraternal Survey
Only FS or GK can submit
Report of Charitable Works of
Your Council

Used to support non-profit status

**Due 1/31** 



Form SP-7 – Columbian Award Application

4 Programs in each FIA area Required for Star Council Anyone can submit (?)

**DUE 6/30** 



Form 10784 – Fraternal Programs Report

- Customized for standard programs
- Works for non-standard programs
- Records man-hours and dollars
- Anyone can submit
- Grand Knights best friend



## Reports – Form 10784



Spreadsheet provides totals for 1728 Spreadsheet provides programs for SP-7





## Transfer numbers from report to spreadsheet



## Other Reports

10057 – Food for FamiliesRefund Application2863 – RSVP Refund ApplicationASAP Grant Application

Provide council incentives to do specific programs



## State Reports





## State Reports





## Reports – Form 10784







**Send State Deputy's Copy to:** 

Reports@kofc-ms.org

Not

stdeputy@kofc-ms.org

Or

State deputy's personal email



Questions



### **How to Enter Council Officers**

### **And Service Personnel**

### **Using Member Management**

- 1. Log on to the Officers Online Section using the credentials you were given by Supreme.
- 2. Select MEMBER MANAGEMENT



3. Select COUNCIL ADMINISTRATION



4. For council officers (F