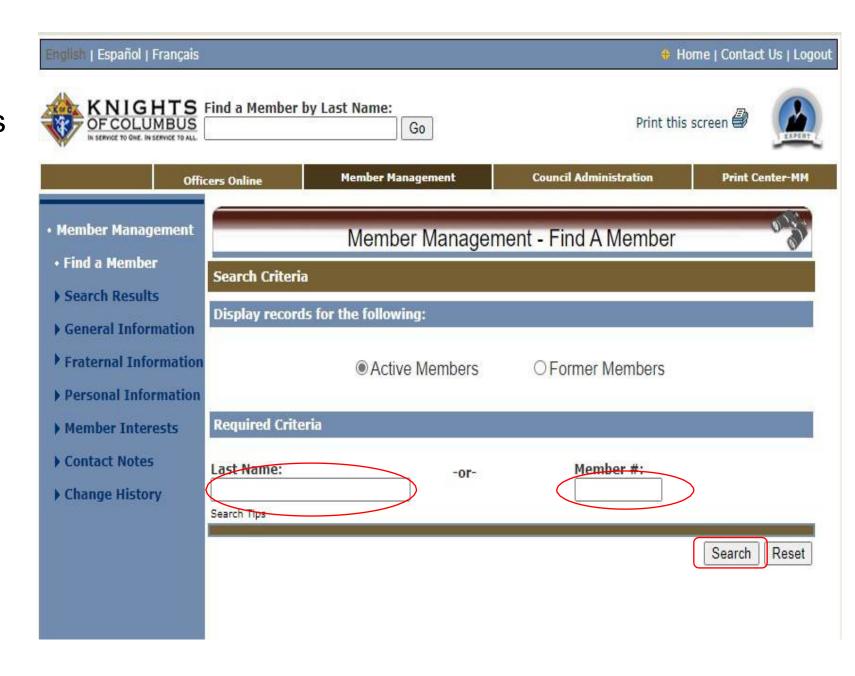

### FIND A MEMBER

- Allows searching members
   by name or member #
- Enter a few letters of last name
- Or by member #
- Click "Search"
- Active Ins. Or Assoc.
- Former Inactive Ins.