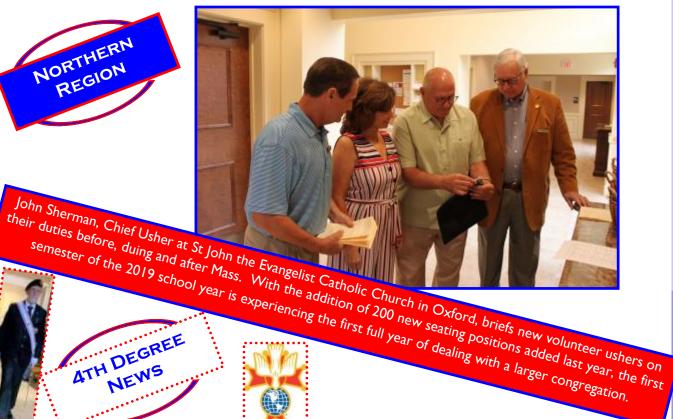

# MS Knights in Action

Please submit all MS Knights in action articles to noel.aucoin@gmail.com

sed over the past 5 years was read as a bell tolled along with a lit candle orted the event with an Honor Guard

Most Holy Trinity Assembly 3625 sponsored a Veteran's Day Mass On Nov. 10. Apoximately 40 members of the Parish were recognized. A light meal was provide for the veterans and families after the service

Sir Knight Benny French was the wreath layer as Assembly 561, Pascagoula/Gautier placed a wreath at their Veteran's Memo rial in Jackson County west bound **I-10** 

Members of Council 9673 were trated to a steak dinner prepared by members of the State Family. The meal was provided as a thank you for the Council's effort to rach STAR COUNCIL. Bishop Kihneman and Msgr. Dominic Fullam joined the festivities.