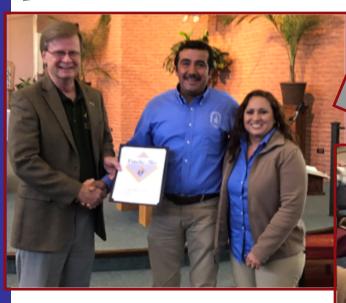

## MS Knights in Action

Please submit all MS Knights in action articles to noel.aucoin@gmail.com

November 3, 2019 - St. Therese Knights of Council 8285, Jackson was honored to families who represent strong Catholic faith and