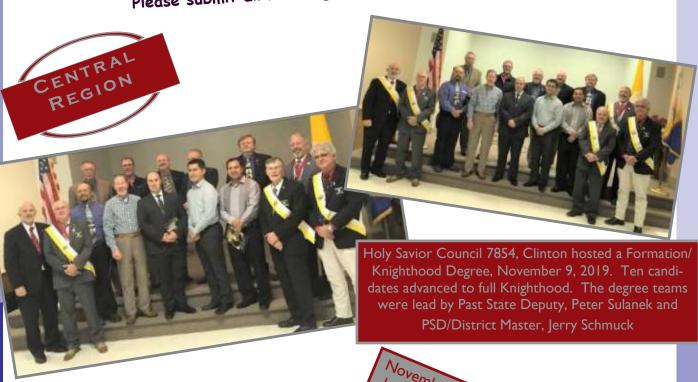

# MS Knights in Action

Please submit all MS Knights in action articles to noel.aucoin@gmail.com

sed over the past 5 years was read as a bell tolled along with a lit candle orted the event with an Honor Guard

Most Holy Trinity Assembly 3625 sponsored a Veteran's Day Mass On Nov. 10. Apoximately 40 members of the Parish were recognized. A light meal was provide for the veterans and families after the service

Sir Knight Benny French was the wreath layer as Assembly 561, Pascagoula/Gautier placed a wreath at their Veteran's Memo rial in Jackson County west bound **I-10** 

Members of Council 9673 were trated to a steak dinner prepared by members of the State Family. The meal was provided as a thank you for the Council's effort to rach STAR COUNCIL. Bishop Kihneman and Msgr. Dominic Fullam joined the festivities.