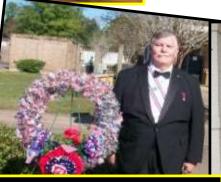

Sir Knight Benny French was the wreath layer as Assembly 561, Pascagoula/Gautier placed a wreath at their Veteran's Memo rial in Jackson County west bound **I-10** 

Members of Council 9673 were trated to a steak dinner prepared by members of the State Family. The meal was provided as a thank you for the Council's effort to rach STAR COUNCIL. Bishop Kihneman and Msgr. Dominic Fullam joined the festivities.