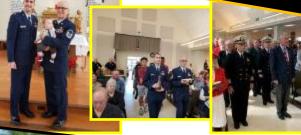

Most Holy Trinity Assembly 3625 sponsored a Veteran's Day Mass On Nov. 10. Apoximately 40 members of the Parish were recognized. A light meal was provide for the veterans and families after the service

Sir Knight Benny French was the wreath layer as Assembly 561, Pascagoula/Gautier placed a wreath at their Veteran's Memo rial in Jackson County west bound **I-10** 

Members of Council 9673 were trated to a steak dinner prepared by members of the State Family. The meal was provided as a thank you for the Council's effort to rach STAR COUNCIL. Bishop Kihneman and Msgr. Dominic Fullam joined the festivities.