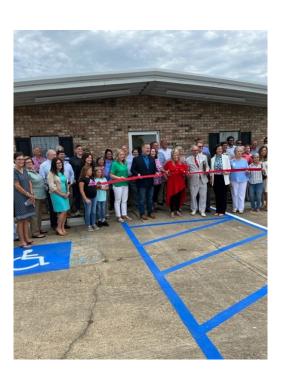

The Miss-Lou Pregnancy Center held it's grand openinh July 18. The event was well attended with local dignitaries, and supportors.

Graduating sons and daughters of KC members joined us at the July pot luck and received graduation scholarships from the Council Maria Verucchi and Joseph Garrity are both headed off to college later this month causing grief and anguish for their parents.