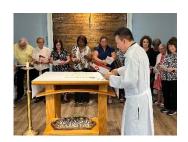

### South Mississippi

North Mississippi

Central Mississippi

Honor Guard at Kessler Air Force Base

Meridian Council 802 held a Recognition Banquet.

Thanks to Scout Troop 7 for all the help (right)!

During a prayer service this month in the chapel at Holy Spirit church in Hernando, MS, 32 lay people made their one-year commitment as Dehonian Associates. Fr. Vien Nguyen, provincial superior, led the service.