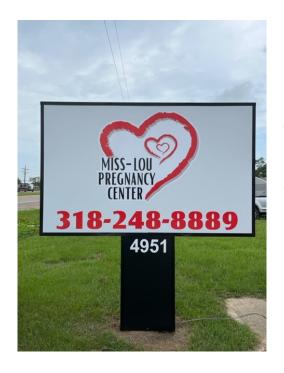

# In Action

Miss-Lou Pregnancy director Kimberly Deloche shows Sir Knight Steve Nielsen the new Ultrasound Machine funded by the Knights of Columbus

Brother Knight Mark LaFrancis leads the program In Their Boots: Voices of Our Soldiers. A program available through the Mississippi Humanities Council.

The Miss-Lou Pregnancy Center held it's grand openinh July 18. The event was well attended with local dignitaries, and supportors.

Graduating sons and daughters of KC members joined us at the July pot luck and received graduation scholarships from the Council Maria Verucchi and Joseph Garrity are both headed off to college later this month causing grief and anguish for their parents.