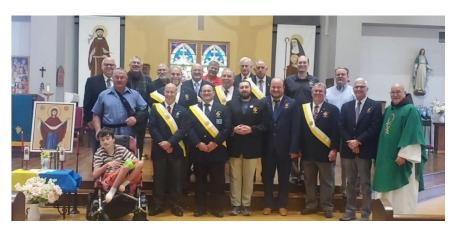

Council 7120 participating in the Adopt-A-Highway program, in which they clean up part of a local highway to help the community.

Waveland Council 16433 held an Exemplification of Charity, Unity, and Fraternity. Congratulations to our new brothers!