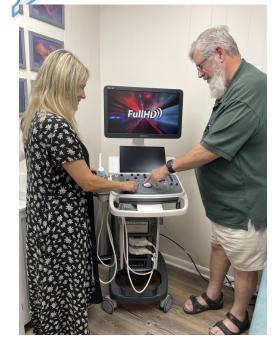

# In Action

Miss-Lou Pregnancy director Kimberly Deloche shows Sir Knight Steve Nielsen the new Ultrasound Machine funded by the Knights of Columbus

Brother Knight Mark LaFrancis leads the program In Their Boots: Voices of Our Soldiers. A program available through the Mississippi Humanities Council.